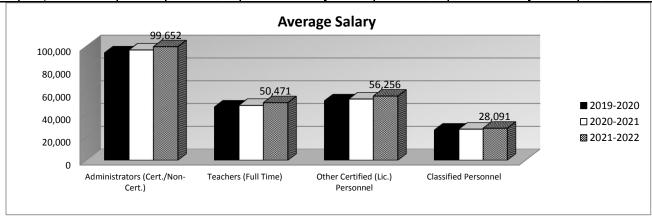

Revenue Neutral (County Certification)

Amend-Budget Amendment Instructions

Average Salary-(OPTIONAL)

Salaries page

Cash Balances on all funds

Budget Checks-Quick checks if funds are in balance

DISTRICT NAME 500 - Kansas City